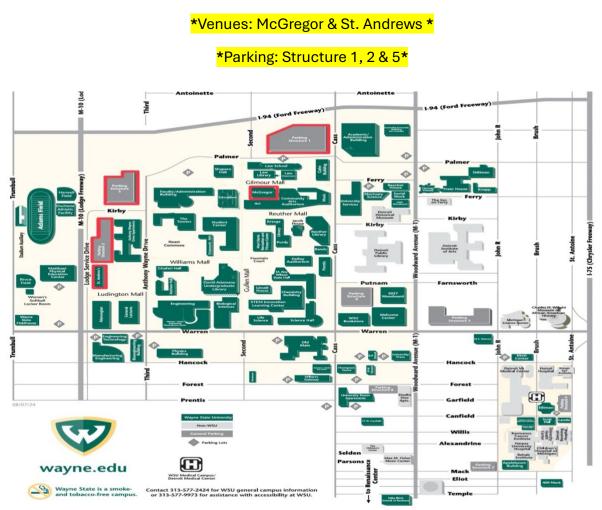

## **Great Lakes Conference Campus Map & Parking**

## Parking on Campus

The available locations closest the McGregor Conference Center are Parking Structure 1, Parking Structure 5, Parking Structure 2, and Lot 31. **Parking Structure 5** will be close around 11:30pm on Friday.

**Saturday** parking is available in Parking Structure 1 or Parking Structure 2 . Lot 31 does not have a large capacity for visitors. Parking Structure 1 and 2 would be the easier options.

The cost of the following: Lot 31 and Parking Structure 5 are a max of \$13.00. Parking Structure 1 & Parking Structure 2 are \$9.00.